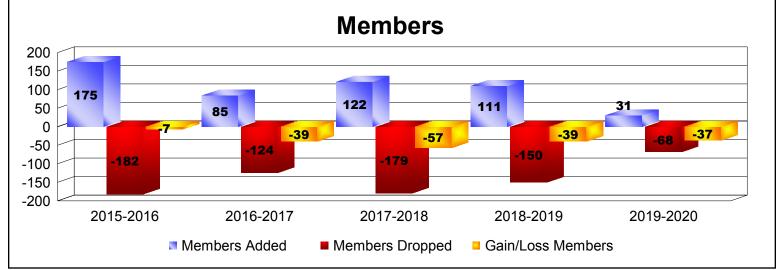

| Year      | New<br>Clubs | Dropped<br>Clubs | Gain/<br>Loss<br>Clubs | New<br>Members | Charter<br>Members | Reinstate<br>Members | Transfer<br>Members | Total<br>Member<br>Added | Total<br>Members<br>Dropped | Gain/<br>Loss<br>Members |
|-----------|--------------|------------------|------------------------|----------------|--------------------|----------------------|---------------------|--------------------------|-----------------------------|--------------------------|
| 2015-2016 | 1            | 0                | 1                      | 122            | 25                 | 11                   | 17                  | 175                      | -182                        | -7                       |
| 2016-2017 | 0            | -1               | -1                     | 67             | 6                  | 7                    | 5                   | 85                       | -124                        | -39                      |
| 2017-2018 | 0            | -2               | -2                     | 89             | 6                  | 9                    | 18                  | 122                      | -179                        | -57                      |
| 2018-2019 | 1            | 0                | 1                      | 65             | 23                 | 12                   | 11                  | 111                      | -150                        | -39                      |
| 2019-2020 | 0            | -2               | -2                     | 18             | 5                  | 0                    | 8                   | 31                       | -68                         | -37                      |
| Average   | 0            | -1               | -1                     | 72             | 13                 | 8                    | 12                  | 105                      | -141                        | -36                      |