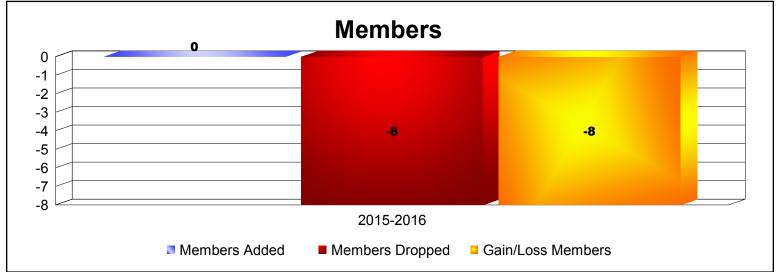

MBR0065 Page 1 of 2 1/6/2020 4:35:32AM

| Year      | New<br>Clubs | Dropped<br>Clubs | Gain/<br>Loss<br>Clubs | New<br>Members | Charter<br>Members | Reinstate<br>Members | Transfer<br>Members | Total<br>Member<br>Added | Total<br>Members<br>Dropped | Gain/<br>Loss<br>Members |
|-----------|--------------|------------------|------------------------|----------------|--------------------|----------------------|---------------------|--------------------------|-----------------------------|--------------------------|
| 2015-2016 | 0            | -1               | -1                     | 0              | 0                  | 0                    | 0                   | 0                        | -8                          | -8                       |
| Average   | 0            | -1               | -1                     | 0              | 0                  | 0                    | 0                   | 0                        | -8                          | -8                       |