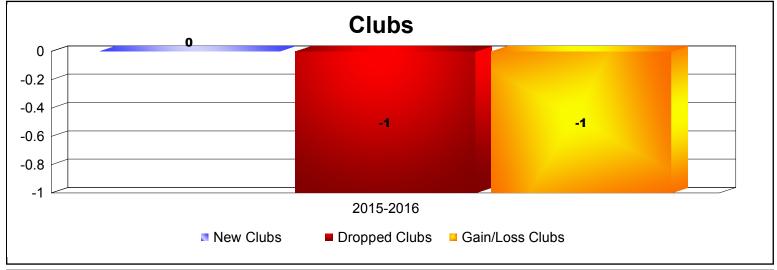

MBR0065 Page 1 of 2 1/6/2020 4:35:32AM

| Year      | New<br>Clubs | Dropped<br>Clubs | Gain/<br>Loss<br>Clubs | New<br>Members | Charter<br>Members | Reinstate<br>Members | Transfer<br>Members | Total<br>Member<br>Added | Total<br>Members<br>Dropped | Gain/<br>Loss<br>Members |
|-----------|--------------|------------------|------------------------|----------------|--------------------|----------------------|---------------------|--------------------------|-----------------------------|--------------------------|
| 2015-2016 | 0            | -1               | -1                     | 0              | 0                  | 0                    | 0                   | 0                        | -8                          | -8                       |
| Average   | 0            | -1               | -1                     | 0              | 0                  | 0                    | 0                   | 0                        | -8                          | -8                       |