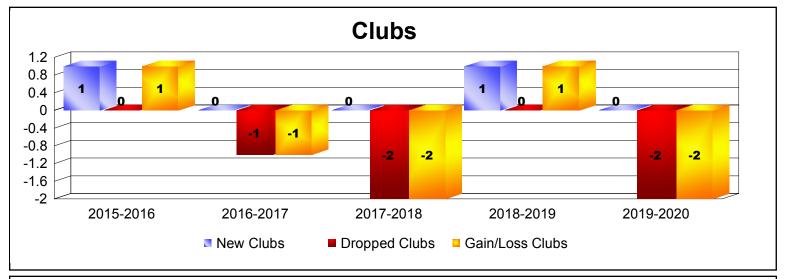

| Year      | New<br>Clubs | Dropped<br>Clubs | Gain/<br>Loss<br>Clubs | New<br>Members | Charter<br>Members | Reinstate<br>Members | Transfer<br>Members | Total<br>Member<br>Added | Total<br>Members<br>Dropped | Gain/<br>Loss<br>Members |
|-----------|--------------|------------------|------------------------|----------------|--------------------|----------------------|---------------------|--------------------------|-----------------------------|--------------------------|
| 2015-2016 | 1            | 0                | 1                      | 122            | 25                 | 11                   | 17                  | 175                      | -182                        | -7                       |
| 2016-2017 | 0            | -1               | -1                     | 67             | 6                  | 7                    | 5                   | 85                       | -124                        | -39                      |
| 2017-2018 | 0            | -2               | -2                     | 89             | 6                  | 9                    | 18                  | 122                      | -179                        | -57                      |
| 2018-2019 | 1            | 0                | 1                      | 65             | 23                 | 12                   | 11                  | 111                      | -150                        | -39                      |
| 2019-2020 | 0            | -2               | -2                     | 18             | 5                  | 0                    | 8                   | 31                       | -68                         | -37                      |
| Average   | 0            | -1               | -1                     | 72             | 13                 | 8                    | 12                  | 105                      | -141                        | -36                      |